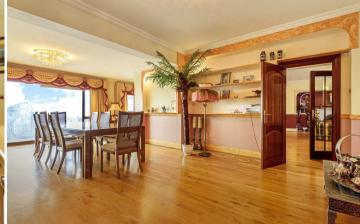

# **ACCOMMODATION**

Accessed via a private road with sweeping driveway leading down to the front of the house with ample parking and garage. The main house is arranged over three floors benefitting from two drawing rooms (one of which has three floor to ceiling windows over looking the sea), a dining room, bar, study, kitchen/breakfast room, laundry and guest WC. On the first floor there are four bedrooms, three bathrooms (two ensuite), a cinema/games room and towards the side of the house there is a roof terrace with stunning views towards the bay.