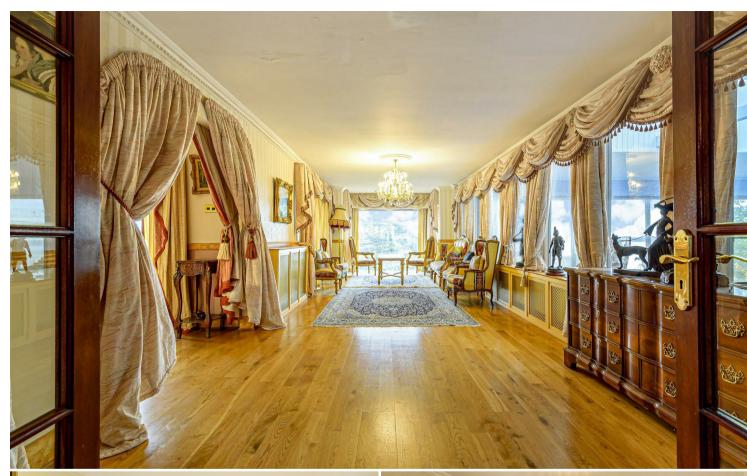

# **ACCOMMODATION**

Accessed via a private road with sweeping driveway leading down to the front of the house with ample parking and garage. The main house is arranged over three floors benefitting from two drawing rooms (one of which has three floor to ceiling windows over looking the sea), a dining room, bar, study, kitchen/breakfast room, laundry and guest WC. On the first floor there are four bedrooms, three bathrooms (two ensuite), a cinema/games room and towards the side of the house there is a roof terrace with stunning views towards the bay.