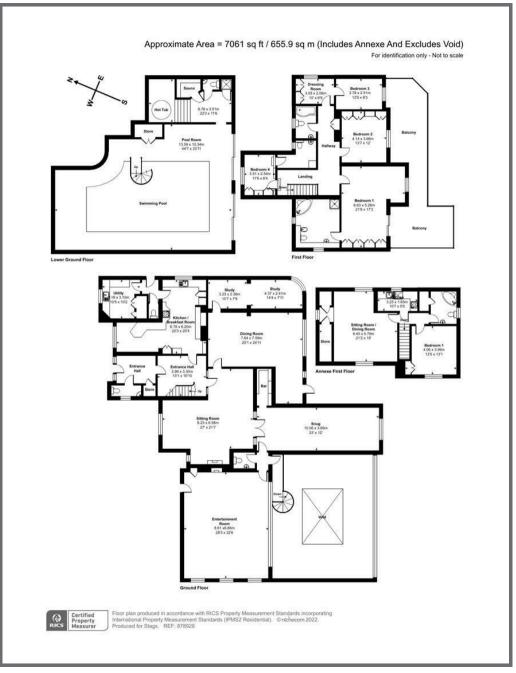

# **ACCOMMODATION**

Accessed via a private road with sweeping driveway leading down to the front of the house with ample parking and garage. The main house is arranged over three floors benefitting from two drawing rooms (one of which has three floor to ceiling windows over looking the sea), a dining room, bar, study, kitchen/breakfast room, laundry and guest WC. On the first floor there are four bedrooms, three bathrooms (two ensuite), a cinema/games room and towards the side of the house there is a roof terrace with stunning views towards the bay.

The guest cottage offers further accommodation set over two floors. The ground floor is composed of the garage and additional accommodation (a bedroom, bathroom and corner kitchen). Located on the first floor is a drawing room, bedroom, kitchen and bathroom.

The swimming complex is equipped with a full length swimming pool, an exercise room, jacuzzi, sauna and a WC and shower. The height of the complex is equal to that of the three storey house and there is the option to open one of the complex walls, giving the impression of an open air swimming pool.

#### OUTSIDE

The mature landscaped gardens offer a beautiful outside space with several seating areas including raised decks, balconies, patios and areas laid to lawn. With a Southerly aspect the gently sloping gardens make the most of the sea views and beyond. The property also boasts an area previously used as a Tennis Court.