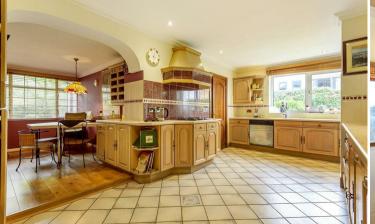

# **ACCOMMODATION**

Accessed via a private road with sweeping driveway leading down to the front of the house with ample parking and garage. The main house is arranged over three floors benefitting from two drawing rooms (one of which has three floor to ceiling windows over looking the sea), a dining room, bar, study, kitchen/breakfast room, laundry and guest WC. On the first floor there are four bedrooms, three bathrooms (two ensuite), a cinema/games room and towards the side of the house there is a roof terrace with stunning views towards the bay.