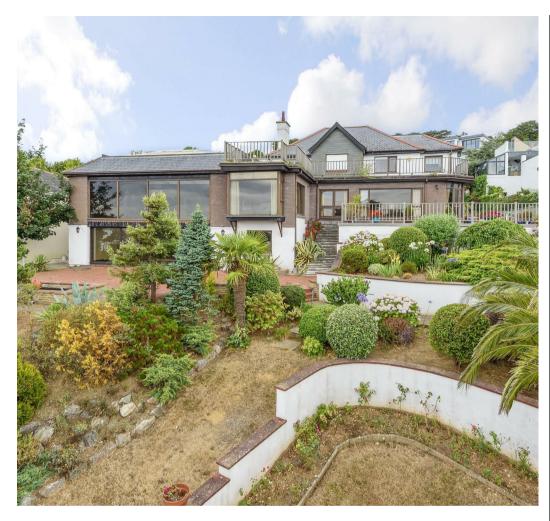

# SITUATION AND DESCRIPTION

A substantial 1930's built marine residence located on one of Torquay's most desired roads with stunning sea views. Views over Thatcher Rock and across Tor Bay, five bedrooms (main house), large gardens and balcony enjoying sea views, tennis court and indoor swimming pool, annexe and double garage, over 7,000 sq ft of accommodation and NO ONWARD CHAIN, Freehold, Council Tax Band H, EPC D.

#### OUTSIDE

The mature landscaped gardens offer a beautiful outside space with several seating areas including raised decks, balconies, patios and areas laid to lawn. With a Southerly aspect the gently sloping gardens make the most of the sea views and beyond. The property also boasts an area previously used as a Tennis Court.