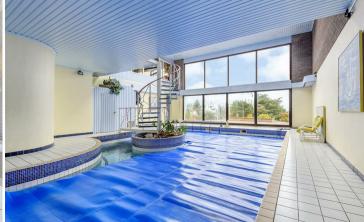

The swimming complex is equipped with a full length swimming pool, an exercise room, jacuzzi, sauna and a WC and shower. The height of the complex is equal to that of the three storey house and there is the option to open one of the complex walls, giving the impression of an open air swimming pool.